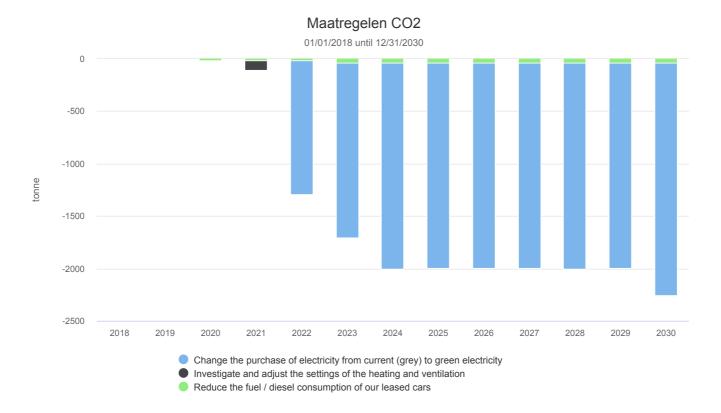

### **4.5. Progress reduction measures**

#### **Reduce the fuel / diesel consumption of our leased cars (Approved)**

By improving the energy labels or change to electricity driven / hybride vehicles the energy consumption will be reduced

| Effects                                                                                                   |                  |                  |        |
|-----------------------------------------------------------------------------------------------------------|------------------|------------------|--------|
| Gauges                                                                                                    | Kind             | Effect starts on | Effect |
| NIPPON EXPRESS (NEDERLAND) B.V. / Diesel consumption<br>NIPPON EXPRESS (NEDERLAND) B.V. / LPG consumption | Relative to 2019 | 01/01/2020       | -5%    |
| NIPPON EXPRESS (NEDERLAND) B.V. / Petrol consumption                                                      | _0.0             | 02/01/2023       | -10%   |

# **Change the purchase of electricity from current (grey) to green electricity (Approved)**

Change the purchase of electricity to "green"

#### Effects

| Gauges                                                                                                                                                                | Kind               | Effect starts on | Effect |
|-----------------------------------------------------------------------------------------------------------------------------------------------------------------------|--------------------|------------------|--------|
| Bosporusstraat 10, 3199 LJ Rotterdam-Maasvlakte / Electricity                                                                                                         | sumption grey 2018 | 01/01/2022       | -50%   |
| consumption grey<br>Cessnalaan 24, 1119 NL - Schiphol / Electricity consumption grey                                                                                  |                    | 01/01/2023       | -75%   |
| Conakryweg 2a, 1047 HS Amsterdam-Westpoort / Electricity<br>consumption grey                                                                                          |                    | 12/31/2029       | -85%   |
| Contour Avenue 31, 2133 LD Hoofddorp / Electricity consumption grey<br>Dardanellenstraat 90, 3199 KZ Rotterdam-Maasvlakte / Electricity<br>consumption grey           |                    |                  |        |
| Industrieweg 15, 2254 AE Voorschoten / Electricity consumption grey<br>Nieuwesluisweg 100, 3197 KV Rotterdam-Botlek / Electricity<br>consumption grey                 |                    |                  |        |
| Rietgraaf 2b, 6678 PJ Oosterhout (Gld.) / Electricity consumption grey<br>Willem Barentszstraat 27, 3165 AA Rotterdam-Albrandswaard /<br>Electricity consumption grey |                    |                  |        |
| Willem Barentszstraat 41, 3165 AA Rotterdam-Albrandswaard /<br>Electricity consumption grey                                                                           |                    |                  |        |
| Willem Barentszstraat 44-48, 3165 AB Rotterdam-Albrandswaard / Electricity consumption grey                                                                           |                    |                  |        |

| Gauges                                                                                                                                                                              | Kind        | Effect starts on | Effect |
|-------------------------------------------------------------------------------------------------------------------------------------------------------------------------------------|-------------|------------------|--------|
| Bosporusstraat 10, 3199 LJ Rotterdam-Maasvlakte / Electricity                                                                                                                       | Relative to | 01/01/2022       | 50%    |
| consumption Green Sun<br>Cessnalaan 24, 1119 NL - Schiphol / Electricity consumption Green Sun<br>Conakryweg 2a, 1047 HS Amsterdam-Westpoort / Electricity<br>consumption Green Sun | 2018        | 01/01/2023       | 75%    |
|                                                                                                                                                                                     |             | 12/31/2029       | 85%    |
| Contour Avenue 31, 2133 LD Hoofddorp / Electricity consumption<br>Green Sun                                                                                                         |             |                  |        |
| Dardanellenstraat 90, 3199 KZ Rotterdam-Maasvlakte / Electricity consumption Green Sun                                                                                              |             |                  |        |
| Industrieweg 15, 2254 AE Voorschoten / Electricity consumption Green Sun                                                                                                            |             |                  |        |
| Rietgraaf 2b, 6678 PJ Oosterhout (Gld.) / Electricity consumption Green Sun                                                                                                         |             |                  |        |
| Willem Barentszstraat 27, 3165 AA Rotterdam-Albrandswaard / Electricity consumption Green Sun                                                                                       |             |                  |        |
| Willem Barentszstraat 41, 3165 AA Rotterdam-Albrandswaard /                                                                                                                         |             |                  |        |
| Electricity consumption Green Sun<br>Willem Barentszstraat 44-48, 3165 AB Rotterdam-Albrandswaard /<br>Electricity consumption Green Sun                                            |             |                  |        |

#### **Reduce consumption of natural gas (In preparation)**

Renewing the facade for WB44

#### Effects

| Gauges                                                                                 | Kind             | Effect starts on | Effect |
|----------------------------------------------------------------------------------------|------------------|------------------|--------|
| Willem Barentszstraat 44-48, 3165 AB Rotterdam-Albrandswaard / Natural gas consumption | Relative to 2022 | 06/01/2023       | -7.5%  |

#### **Reduce consumption of natural gas (In preparation)**

| Responsible | Ömer Kalyoncu |
|-------------|---------------|
| Registrator | Ömer Kalyoncu |

#### Effects

| Gauges                                                                                                                                                                                                                                                                                                                                                                                                                                                                                                                                                                                                                                                                                                                               | Kind                | Effect starts on | Effect |
|--------------------------------------------------------------------------------------------------------------------------------------------------------------------------------------------------------------------------------------------------------------------------------------------------------------------------------------------------------------------------------------------------------------------------------------------------------------------------------------------------------------------------------------------------------------------------------------------------------------------------------------------------------------------------------------------------------------------------------------|---------------------|------------------|--------|
| Bosporusstraat 10, 3199 LJ Rotterdam-Maasvlakte / Natural gas<br>consumption<br>Cessnalaan 24, 1119 NL - Schiphol / Natural gas consumption<br>Dardanellenstraat 90, 3199 KZ Rotterdam-Maasvlakte / Natural gas<br>consumption<br>Industrieweg 15 , 2254 AE Voorschoten / Natural gas consumption<br>Nieuwesluisweg 100, 3197 KV Rotterdam-Botlek / Natural gas<br>consumption<br>Rietgraaf 2b, 6678 PJ Oosterhout (Gld.) / Natural gas consumption<br>Willem Barentszstraat 27, 3165 AA Rotterdam-Albrandswaard / Natural<br>gas consumption<br>Willem Barentszstraat 41, 3165 AA Rotterdam-Albrandswaard / Natural<br>gas consumption<br>Willem Barentszstraat 44-48, 3165 AB Rotterdam-Albrandswaard /<br>Natural gas consumption | Relative to<br>2022 | 08/01/2023       | -10%   |