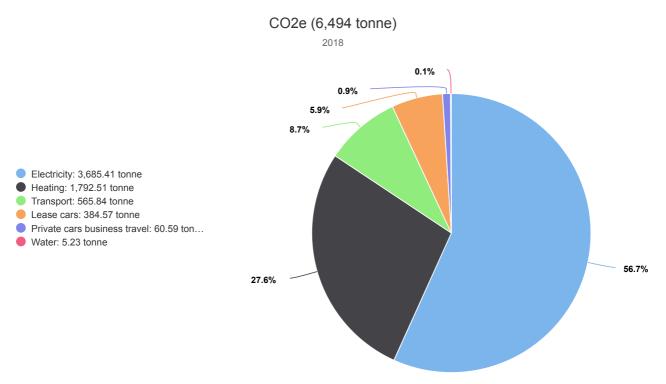

# 4.1. Footprint base year scope 1 & 2

# 4.3. Trend over the years by category

| CO2e (tonne)                 | 2018  | 2019  | 2020  | 2021  | 2022  | 2023  |
|------------------------------|-------|-------|-------|-------|-------|-------|
| Air traffic business travel  |       |       |       |       |       | 104   |
| Electricity                  | 3,685 | 3,118 | 2,058 | 2,213 | 457   | 392   |
| Heating                      | 1,793 | 1,572 | 1,246 | 1,170 | 1,230 | 1,150 |
| Lease cars                   | 385   | 396   | 281   | 286   | 329   | 327   |
| Private cars business travel | 61    | 50    | 25    | 27    | 35    | 22    |
| Transport                    | 566   | 672   | 555   | 490   | 600   | 666   |
| Water                        | 5     | 3     | 5     | 3     | 2     | 3     |
| Total                        | 6,494 | 5,810 | 4,170 | 4,190 | 2,654 | 2,664 |
| Target CO2e                  | 6,494 | 6,342 | 6,189 | 5,715 | 4,422 | 4,240 |
| Projection CO2e              |       | 6,494 | 5,313 | 4,082 | 2,995 | 2,184 |