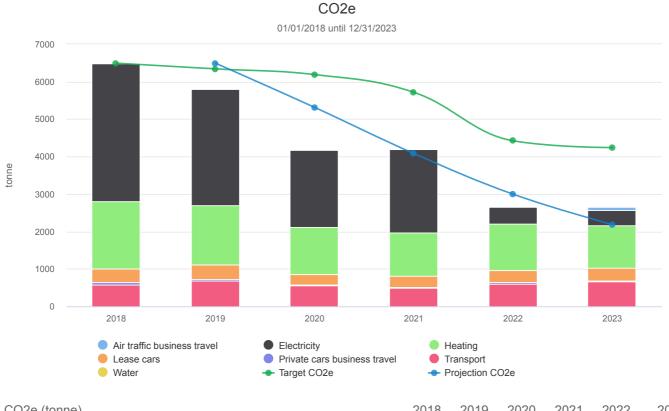

# 4.3. Trend over the years by category

| CO2e (tonne)                 | 2018  | 2019  | 2020  | 2021  | 2022  | 2023  |
|------------------------------|-------|-------|-------|-------|-------|-------|
| Air traffic business travel  |       |       |       |       |       | 104   |
| Electricity                  | 3,685 | 3,118 | 2,058 | 2,213 | 457   | 392   |
| Heating                      | 1,793 | 1,572 | 1,246 | 1,170 | 1,230 | 1,150 |
| Lease cars                   | 385   | 396   | 281   | 286   | 329   | 327   |
| Private cars business travel | 61    | 50    | 25    | 27    | 35    | 22    |
| Transport                    | 566   | 672   | 555   | 490   | 600   | 666   |
| Water                        | 5     | 3     | 5     | 3     | 2     | 3     |
| Total                        | 6,494 | 5,810 | 4,170 | 4,190 | 2,654 | 2,664 |
| Target CO2e                  | 6,494 | 6,342 | 6,189 | 5,715 | 4,422 | 4,240 |
| Projection CO2e              |       | 6,494 | 5,313 | 4,082 | 2,995 | 2,184 |