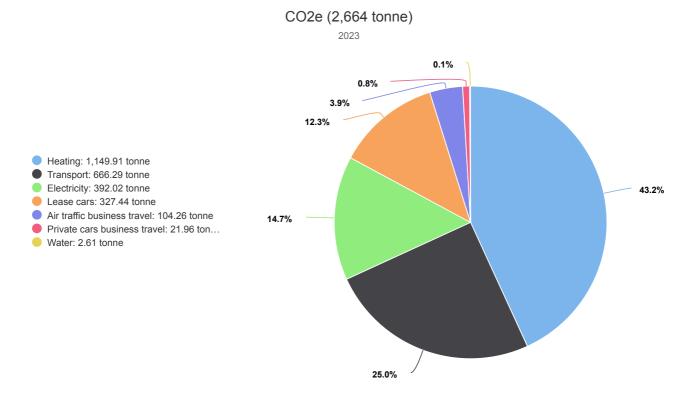

# **4.2.** CO<sub>2</sub> footprint reporting period

# 4.3. Trend over the years by category

| CO2e (tonne)                 | 2018  | 2019  | 2020  | 2021  | 2022  | 2023  |
|------------------------------|-------|-------|-------|-------|-------|-------|
| Air traffic business travel  |       |       |       |       |       | 104   |
| Electricity                  | 3,685 | 3,118 | 2,058 | 2,213 | 457   | 392   |
| Heating                      | 1,793 | 1,572 | 1,246 | 1,170 | 1,230 | 1,150 |
| Lease cars                   | 385   | 396   | 281   | 286   | 329   | 327   |
| Private cars business travel | 61    | 50    | 25    | 27    | 35    | 22    |
| Transport                    | 566   | 672   | 555   | 490   | 600   | 666   |
| Water                        | 5     | 3     | 5     | 3     | 2     | 3     |
| Total                        | 6,494 | 5,810 | 4,170 | 4,190 | 2,654 | 2,664 |
| Target CO2e                  | 6,494 | 6,342 | 6,189 | 5,715 | 4,422 | 4,240 |
| Projection CO2e              |       | 6,494 | 5,313 | 4,082 | 2,995 | 2,184 |